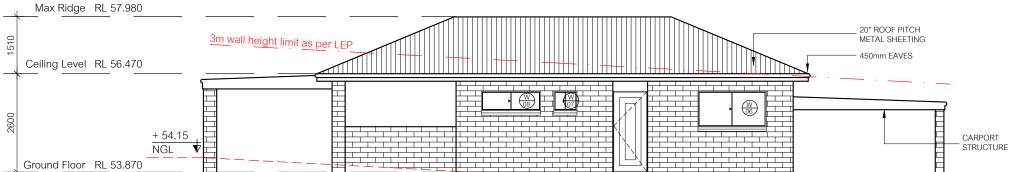

## GRANNY FLAT 2 Max Ridge RL 57.590 1510 3m wall height limit as per LEP Ceiling Level RL 56.080 + 53.50 NGL Ground Floor RL 53.480 NGL + 52.80

NORTH ELEVATION

CONCETTO DESIGN & ASSOCIATES

PO BOX 184 ROSELANDS NSW 2196 1300 18 32 62 | 0410 625 937 www.concettodesign.com.au